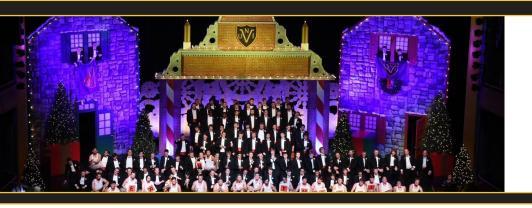

## **About Varsity Men's Glee Club**

Founded in 1960, the Glee Club is among the most active and cherished organizations at the University of Northern Iowa. Twice each week, over one hundred students join each other in song to pursue the Excellence, embody the Tradition, and live the Camaraderie of the Glee Club.

The club believes in the power of music to lift up, inspire, and help make the world a better place.

This endowment fund supports the annual Men's Glee Club Christmas Variety Show. The Christmas Variety Show is always highly anticipated and brings joy to the entire community.