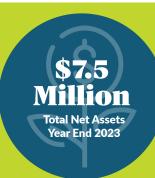

\$4.8
Million

Total Grants Awarded
Since 2005

Grant totals are comprised of grants from all charitable funds of the Community Foundation.