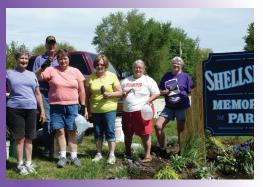

invested over \$121,000 in community projects, events, and services, which has been accomplished through grants, fundraising, and individual donations. Learn more at www.shellsburgareacommunitygroup.com.

## Your Gift Keeps on Giving

SACG created the Shellsburg Area Community Endowment Fund to provide another way to enhance their ability to bring about community improvements for many generations to come. Contributions to this fund will provide an annual funding stream and will support park improvements, economic development activities, trails, community beautification, holiday decorating, events such as the Easter Egg Hunt and Big Day, and much more!