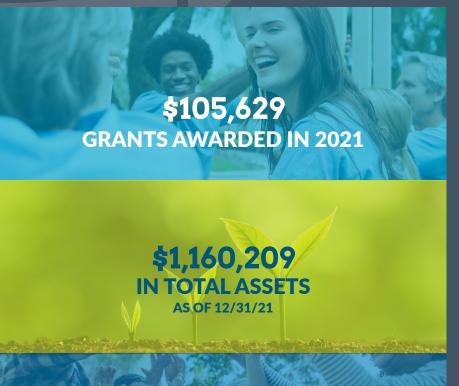

# \$1.5 MILLION TOTAL GRANTS AWARDED SINCE 2005

Grant totals are comprised of grants from all charitable giving funds of the Community Foundation.